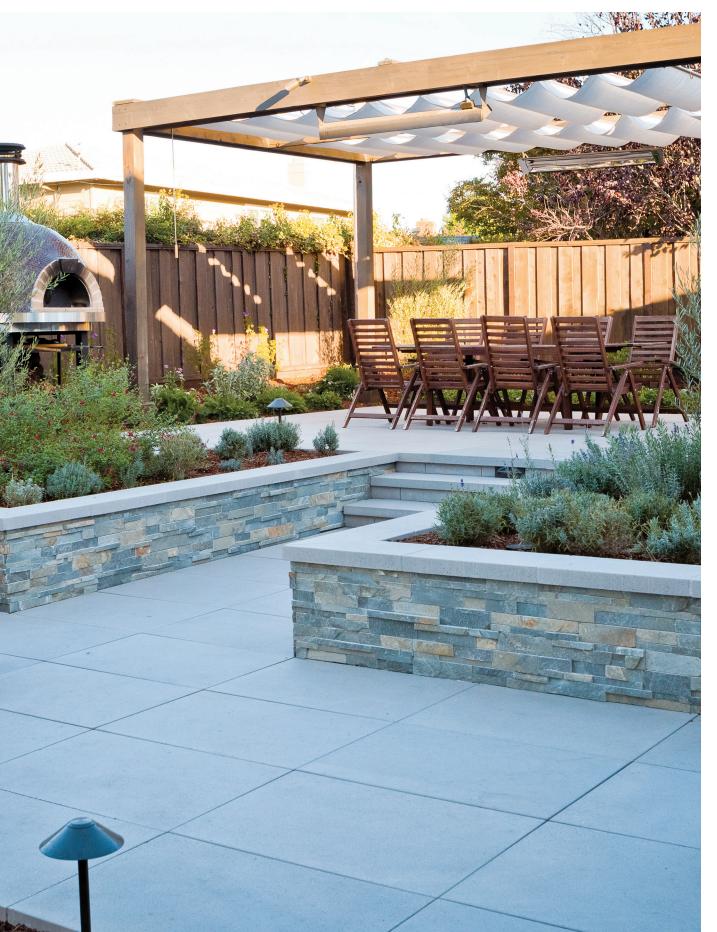

## CALARC PAVERS®

## **SHORT FORM SPECIFICATION**

SIZES: ALL SIZES ARE 2"THICK; ALL SIZES ARE NOMINAL

MATERIAL: 5,000 PSI HARDROCK CONCRETE, TYPE III CEMENT

FINISH: SANDBLAST (LIGHT, MEDIUM OR HEAVY)

COLOR: USING ACTUAL SAMPLES IS STRONGLY RECOMMENDED