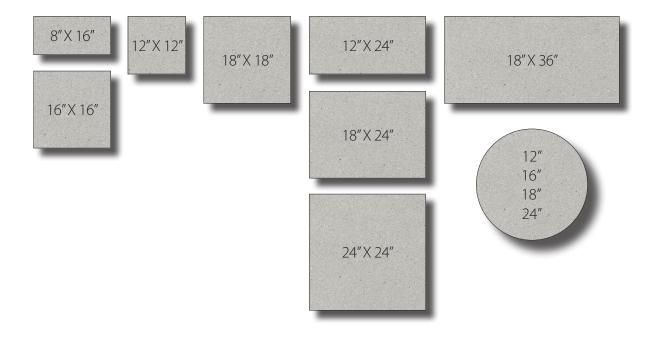

## **SHORT FORM SPECIFICATION**

SIZES: ALL SIZES ARE 2"THICK; ALL SIZES ARE NOMINAL

MATERIAL: 5,000 PSI HARDROCK CONCRETE, TYPE III CEMENT

FINISH: SANDBLAST (LIGHT, MEDIUM OR HEAVY)

COLOR: USING ACTUAL SAMPLES IS STRONGLY RECOMMENDED

DETAILS: VISIT STEPSTONEPRECAST.COM FOR DRAWINGS AND DIMENSIONS

PLEASE NOTE: ALL OF OUR PRODUCTS ARE MADE BY HAND FROM NATURAL MATERIALS. VARIATIONS IN COLOR ARE TO BE EXPECTED. TO CONFIRM COLOR, PLEASE REFER TO ACTUAL CONCRETE SAMPLES BEFORE PLACING ORDER. SOME MINOR CHIPPING MAY RESULT FROM SHIPPING, BUT IS NOT DETRIMENTAL TO APPEARANCE OR FUNCTION. STEPSTONE, LLC RECOMMENDS SEALING TO AID IN GROUT REMOVAL AND CLEANING PRIOR TO INSTALLATION. GROUT NATURALLY WILL BOND WITH CONCRETE. IMMEDIATELY REMOVE ANY GROUT SLURRY THAT COMES IN CONTACT WITH THE FINISHED FACE OF THE PRECAST CONCRETE PIECES. ALL SIZES ARE NOMINAL. SEE DETAILS FOR FURTHER INFORMATION. AVAILABLE IN OTHER STANDARD COLORS. **SEE ACTUAL COLOR CONCRETE SAMPLES BEFORE ORDERING**. THIS MATERIAL IS COPYRIGHTED AND IS INTENDED SOLELY FOR THE USE OF CUSTOMERS OF STEPSTONE, LLC