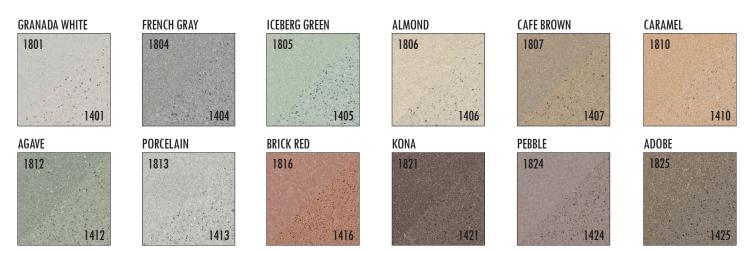

## **SHORT FORM SPECIFICATION**

SIZES: ALL SIZES ARE 2"THICK; ALL SIZES ARE NOMINAL

MATERIAL: 5,000 PSI HARDROCK CONCRETE, TYPE III CEMENT

FINISH: SANDBLAST (LIGHT, MEDIUM OR HEAVY)

COLOR: USING ACTUAL SAMPLES IS STRONGLY RECOMMENDED

DETAILS: VISIT STEPSTONEPRECAST.COM FOR DRAWINGS AND DIMENSIONS

PLEASE NOTE: ALL OF OUR PRODUCTS ARE MADE BY HAND FROM NATURAL MATERIALS. VARIATIONS IN COLOR ARE TO BE EXPECTED. TO CONFIRM COLOR, PLEASE REFER TO ACTUAL CONCRETE SAMPLES BEFORE PLACING ORDER. SOME MINOR CHIPPING MAY RESULT FROM SHIPPING, BUT IS NOT DETRIMENTAL TO APPEARANCE OR FUNCTION. STEPSTONE, LLC RECOMMENDS SEALING TO AID IN GROUT REMOVAL AND CLEANING PRIOR TO INSTALLATION. GROUT NATURALLY WILL BOND WITH CONCRETE. IMMEDIATELY REMOVE ANY GROUT SLURRY THAT COMES IN CONTACT WITH THE FINISHED FACE OF THE PRECAST CONCRETE PIECES. ALL SIZES ARE NOMINAL. SEE DETAILS FOR FURTHER INFORMATION. AVAILABLE IN OTHER STANDARD COLORS. **SEE ACTUAL COLOR CONCRETE SAMPLES BEFORE ORDERING**. THIS MATERIAL IS COPYRIGHTED AND IS INTENDED SOLELY FOR THE USE OF CUSTOMERS OF STEPSTONE, LLC